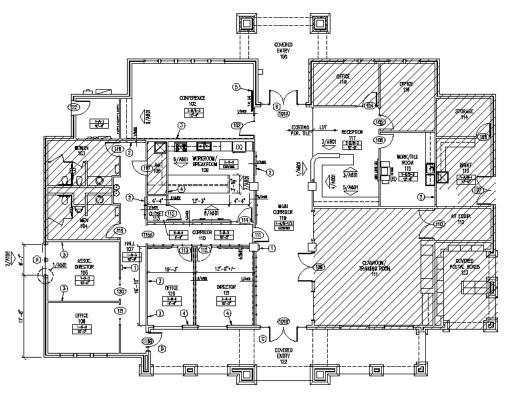

# Construction Update Status

May 11, 2018

by Kyle Owen

## Health Sciences & Human Services Building:





### Health Sciences & Human Services Building:



October 12, 2017



### Health Sciences & Human Services Building:



April 26, 2018



## HS+HS/JS Bridwell/Dillard/McCoy Quad, NE Corner: TEXAS





#### TAS/ADA & Fire Marshal Upgrades Project:





Bolin Stairwell

Fain Fine Arts Stairwell and Elevator



## Moffett Renovation, Phase 1:



April 26, 2018





## Moffett Renovation, Phase 2:





### Reconstruction of Lots 3 & 6N (south of PYBO):



October 11, 2017



## University Police Department in Eureka Circle:





February 16, 2018



#### Sunwatcher Clubhouse For Housing Administration:







October 11, 2017



April 16, 2018

## Lifelong Learning Center, 2527 Hampstead:









## Language Lab in Beawood:





January 26, 2018

April 16, 2018