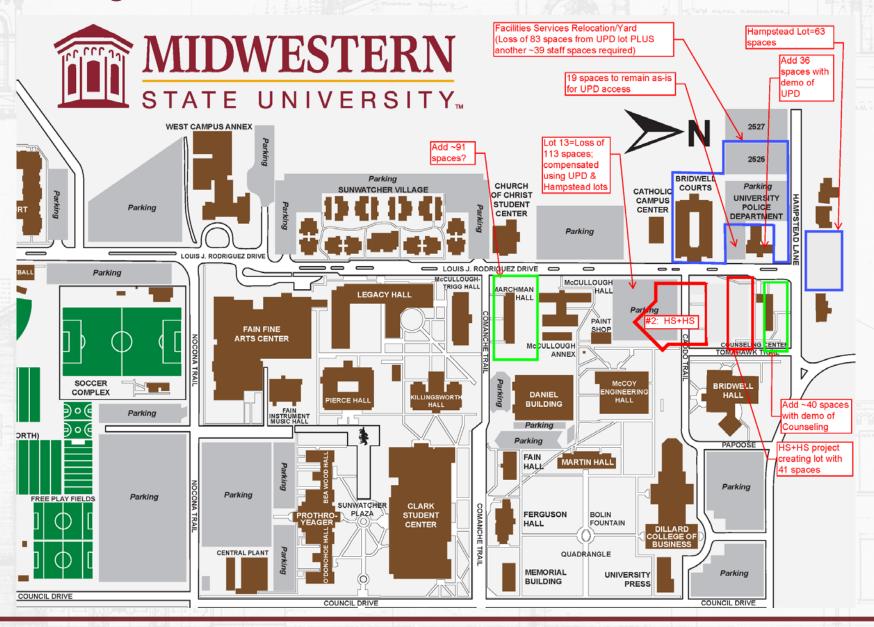

#### Effect on Parking:

### Effect on Parking Summary:

| Losses/Needs: | McCoy lot 13 (HSHS) =      | 113       |
|---------------|----------------------------|-----------|
|               | UPD for Facilities Yard =  | 83        |
|               | Facilities staff = - 3001H | <u>39</u> |
|               | TOTAL =                    | 235       |
| Gains:        | Hampstead lots =           | 63        |
|               | HS+HS north lot =          | 41        |
|               | Marchman lot =             | 91        |
|               | Counseling lot =           | 40        |

TOTAL =

271

<u>UPD bldg. demo (2020-2021) = 36</u>

<sup>\*</sup>Funding for Marchman, Counseling, UPD bldg. demo lots to be determined.