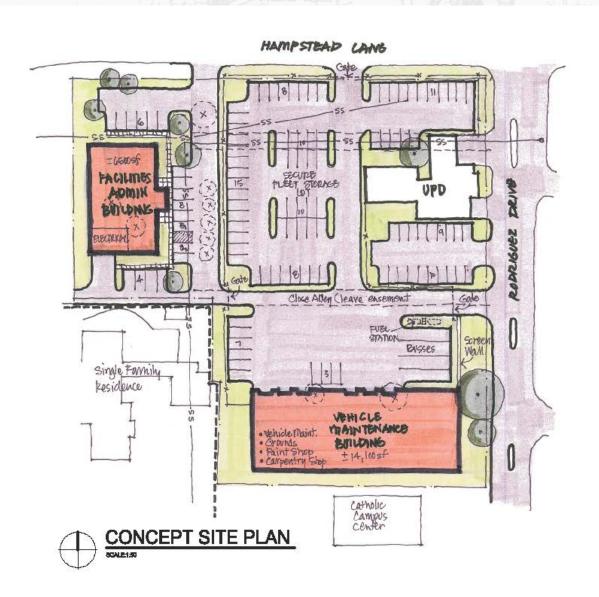

## Modified Hampstead Lane Option

ACILITIES ERVICES OMPLEX

**BYSP**architects

1,005 Ninch Straet - Selta 200 Welchte Felle, Tie Member American beditute of Artifitiadis

COD BY RHB
DATE 01/29/18
PROJ. NO. 18002

## Hampstead Lane Option (Nov. 2016)