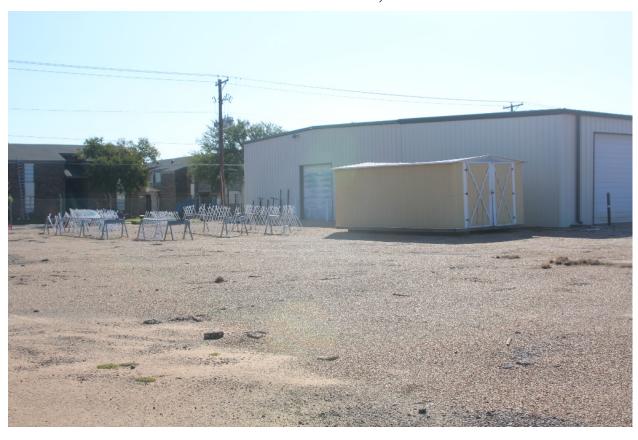

# Construction Update Status

February 8, 2018

by Kyle Owen

## Health Sciences & Human Services Building:





### Health Sciences & Human Services Building:



October 12, 2017



### Health Sciences & Human Services Building:



January 29, 2018



#### TAS/ADA & Fire Marshal Upgrades Project:





Bolin Stairwell

Fain Fine Arts Stairwell and Elevator



## Jan Thacker Fantasy of Lights Workshop Expansion:



October 12, 2017







## Jan Thacker Fantasy of Lights Workshop Expansion:



January 29, 2018



### Sunwatcher Clubhouse For Housing Administration:





October 11, 2017





January 26, 2018

#### Fain Fine Arts Ceramics Lab Dust Collector:



January 26, 2018