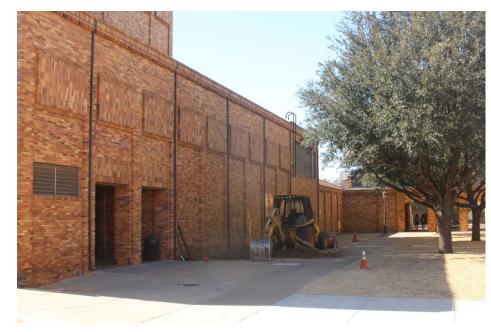

# Construction Update Status

February 8, 2018

by Kyle Owen

## Health Sciences & Human Services Building:





### Health Sciences & Human Services Building:



October 12, 2017



### Health Sciences & Human Services Building:



January 29, 2018



#### TAS/ADA & Fire Marshal Upgrades Project:





Bolin Stairwell

Fain Fine Arts Stairwell and Elevator



## Jan Thacker Fantasy of Lights Workshop Expansion:



October 12, 2017







## Jan Thacker Fantasy of Lights Workshop Expansion:



January 29, 2018



### Sunwatcher Clubhouse For Housing Administration:





October 11, 2017





January 26, 2018

#### Fain Fine Arts Ceramics Lab Dust Collector:



January 26, 2018