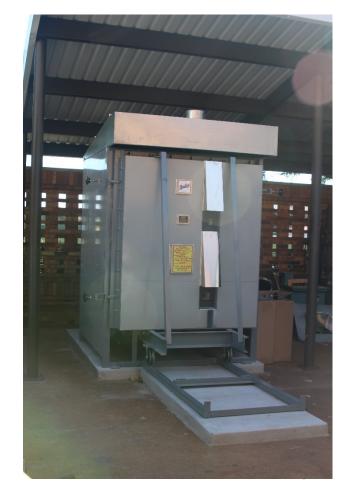

#### Sunwatcher Clubhouse & Beawood Conversion

Renovations for Housing Administration.

 Beawood area vacated to become a Language Lab by summer 2018.

Additional lighting around campus.

• Kiln installation at FFA.