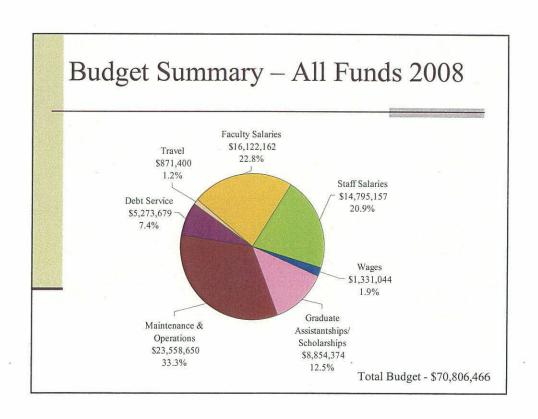

# Maintenance Plan Update

08-11. Each year the Texas Higher Education Coordinating Board (THECB) requests an update of the university's plans for deferred maintenance needs (MP2) as well as a report on completed deferred maintenance (MP4). The administration developed and submitted the reports as shown in <a href="Attachment 08-11">Attachment 08-11</a>. The reports are included for the regents' information; any modifications or changes desired by the regents will be forwarded to THECB.