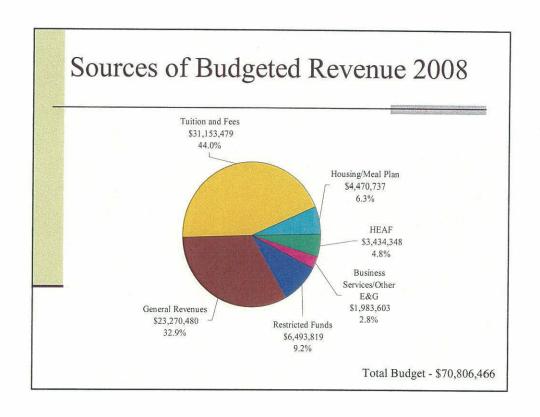

\$ 20,853,180 | 36.38%        |
| FY 2005     | \$ 20,941,156 | 34.99%        |
| FY 2006     | \$ 22,844,937 | 34.69%        |
| FY 2007     | \$ 22,739,855 | 34.15% (est.) |
| FY 2008     | \$ 23,270,480 | 32.86% (est.) |



# Recommended Requests for Tuition & Fee Increases Spring 2008

- Course Fee increases for selected courses of \$2/sch, \$10/sch Course Fee increase for nursing courses
- Energy Surcharge Fee to offset unfunded utility costs -\$6.50/sch

### **Budget Recommendations**

- 3% salary merit pool for faculty
- 3% across-the-board for staff, with minimum of \$600/year
- Address critical key faculty/staff equity needs
- Increase debt service for tuition revenue bonds
- Fund minimal operational budget needs and scholarships
- Annual HEAF funding increased by \$1.14 million





### MINUTES MIDWESTERN STATE UNIVERSITY BOARD OF REGENTS

### Personnel and Curriculum Committee August 2, 2007

The Board of Regents, Midwestern State University, met in regular session in the Board Room, Hardin Administration Building, Wichita Falls, Texas, at 4:04 p.m., Thursday, August 2, 2007. Personnel and Curriculum Committee members in attendance were Ms. Pat Haywood, Chairperson; Ms. Charlye Farris, Dr. Carol Gunn, and Mr. Munir Lalani. Other regents attending the meeting were Mr. Mac Cannedy, Jr., Ms. Pamela Gough, Mr. Don Ross Malone, Mr. Ben Wible, and Student Regent Jason York.

Administrative staff members present included Dr. Jesse W. Rogers, President; Dr. Friederike Wiedemann, Provost; Mr. Juan Sandoval, Vice President for Administration and Finance; Dr. Bob Clark, Vic