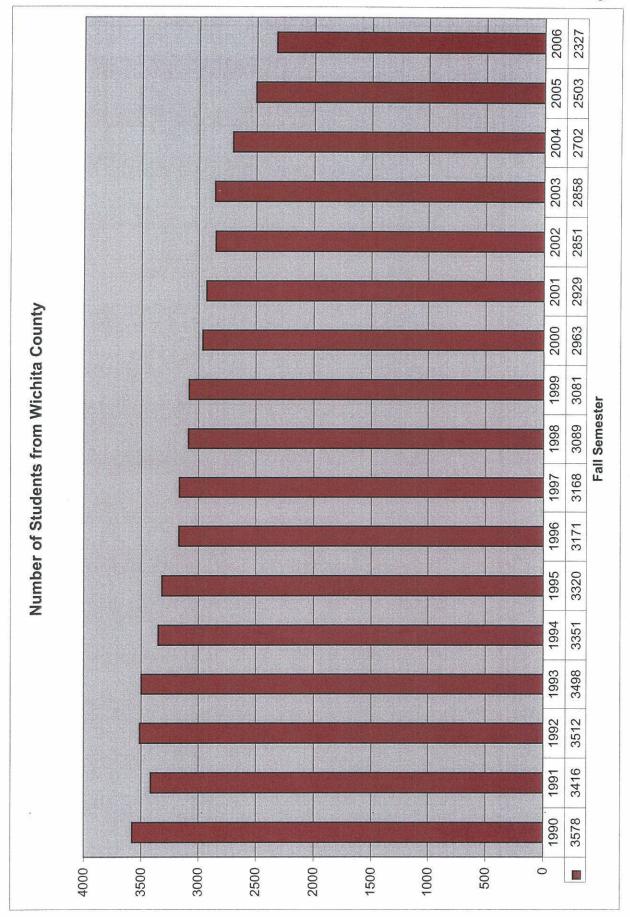

# Maintenance Plan Update

08-11. Each year the Texas Higher Education Coordinating Board (THECB) requests an update of the university's plans for deferred maintenance needs (MP2) as well as a report on completed deferred maintenance (MP4). The administration developed and submitted the reports as shown in <a href="Attachment 08-11">Attachment 08-11</a>. The reports are included for the regents' information; any modifications or changes desired by the regents will be forwarded to THECB.