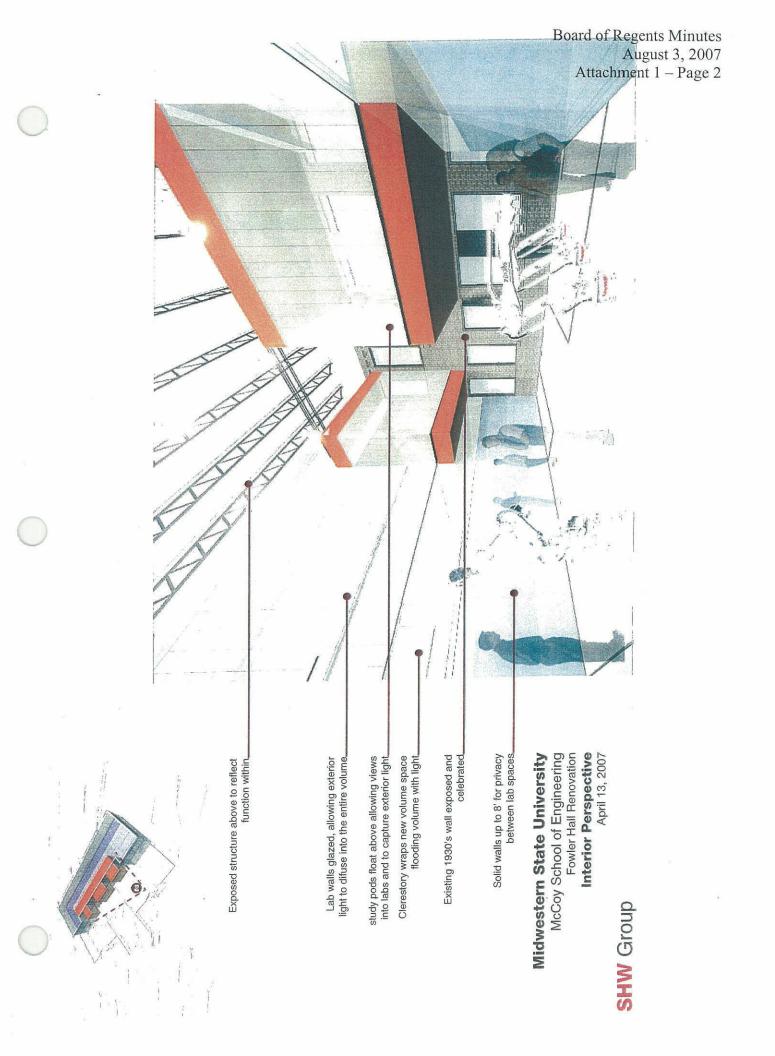

# Fowler Hall Renovation Project

08-07. The Board of Regents previously approved a project cost in the amount of \$7.2 million. Construction bids for this project were opened October 30. Following review and negotiation, the low-bid contract will be awarded and work will commence.