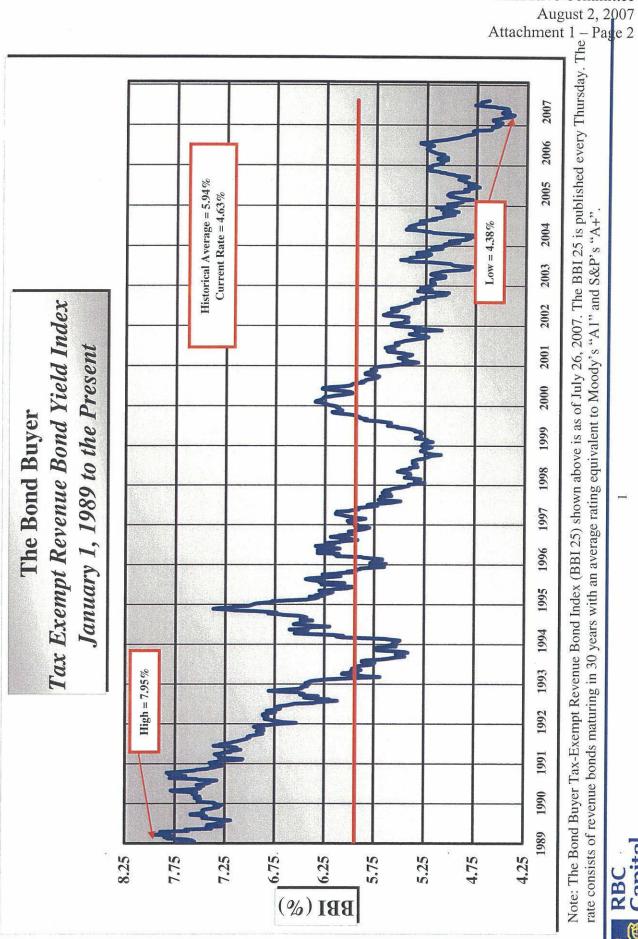

ed that both of these individuals have served the museum for a long time and were part of the Board of Trustees of the Museum that oversaw the transfer of the Museum to MSU. Dr. Rogers also thanked Dr. Wiedemann, Mr. Sandoval, and Dr. Clark for their service on the Museum Board.

There being no further discussion, the motion was approved.

**Adjournment** 

There being no further business, the Executive Committee discussion concluded at 2:22 p.m.

Reviewed for submission:

Mac Cannedy, Jr., Chairperson

Midwestern State University

Board of Regents Executive Committee

### ATTACHMENTS:

- 1. Bond Sale Information
- 2. Student Enrollment Trends





# REVENUE FINANCING SYSTEM REVENUE AND REFUNDING BONDS, SERIES 2007

### FINAL BOND SALE RESULTS

PREPARED BY:



PRICING DATE: JULY 30, 2007



Texas Public Finance Authority - Midwestern State University



Texas Public Finance Authority - Midwestern State University



Revenue Financing System Revenue and Refunding Bonds, Series 2007

### Sources and Uses of Funds

#### Sources of Funds

Principal Amount of the Bonds

Net Original Issue Discount on the Bonds

Total

\$28,855,000.00

(308,590.35)

\$28,546,409.65

#### Uses of Funds

Deposit to Construction Fund\$22,516,542.15Deposit to Escrow Fund5,608,478.96Underwriters' Discount and Costs of Issuance421,388.54Total\$28,546,409.65

### Summary of Financing

"All Costs Included" True Interest Cost on Series 2007: 4.635%

Federal Arbitrage Yield on Series 2007: 4.512%



Revenue Financing System Revenue and Refunding Bonds, Series 2007

### Sources and Uses of Funds (Refunding