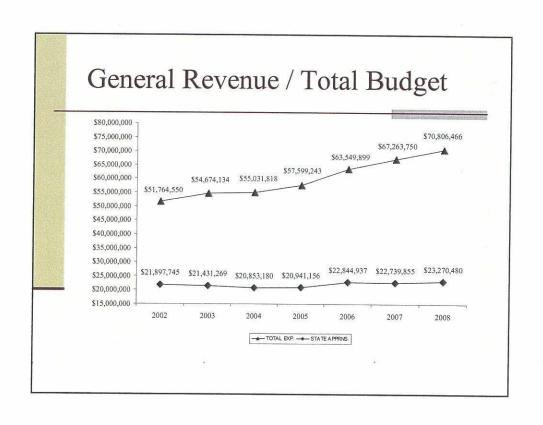

s \$540,000 increase in '06 and \$391,000 in '07
  - Debt service
  - Fringe benefits
  - Scholarships employee/dependent assistance and student athletes
  - Museum

### Parameters and Challenges

- Cap tuition increases to no more than 5%
- Use 6,000 student headcount for fall 2007
- Facilities deferred maintenance
- Inflationary cost pressure Higher Ed Price Index indicating 4 to 5% increase in cost per year

| General Rev | enue:         | B. company    |
|-------------|---------------|---------------|
| FY 2003     | \$ 21,431,269 | 38.99%        |
| FY 2004     | \$ 20,853,180 | 36.38%        |
| FY 2005     | \$ 20,941,156 | 34.99%        |
| FY 2006     | \$ 22,844,937 | 34.69%        |
| FY 2007     | \$ 22,739,855 | 34.15% (est.) |
| FY 2008     | \$ 23,270,480 | 32.86% (est.) |



# Recommended Requests for Tuition & Fee Increases Spring 2008

- Course Fee increases for selected courses of \$2/sch, \$10/sch Course Fee increase for nursing courses
- Energy Surcharge Fee to offset unfunded utility costs -\$6.50/sch

### **Budget Recommendations**

- 3% salary merit pool for faculty
- 3% across-the-board for staff, with minimum of \$600/year
- Address critical key faculty/staff equity needs
- Increase debt service for tuition revenue bonds
- Fund minimal operational budget needs and scholarships
- Annual HEAF funding increased by \$1.14 million





### MINUTES MIDWESTERN STATE UNIVERSITY BOARD OF REGENTS

### Personnel and Curriculum Committee August 2, 2007

The Board of Regents, Midwestern State University, met in regular session in the Board Room, Hardin Administ