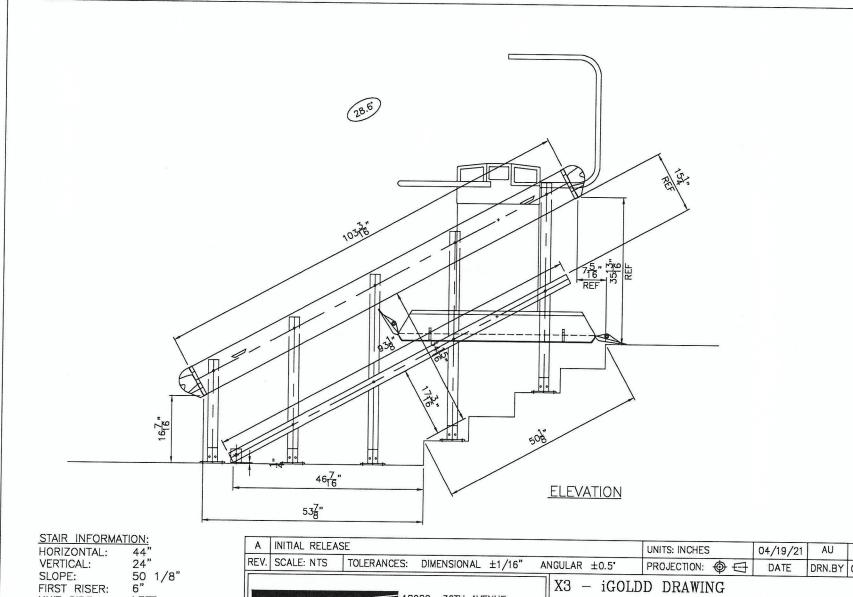

FIRST RISER: UNIT SIDE: # OF RISERS: STAIR ANGLE: LEFT 5

28.6°

| Α    | INITIAL RELEASE |           |                                                                                                                                | UNITS: INCHES                                                             | 04/19/21        | AU      |        |            |
|------|-----------------|-----------|--------------------------------------------------------------------------------------------------------------------------------|---------------------------------------------------------------------------|-----------------|---------|--------|------------|
| REV. | SCALE: NTS      | TOLERANCE | S: DIMENSIONAL ±1/16" /                                                                                                        | ANGULAR ±0.5°                                                             | PROJECTION:   E | DATE    | DRN.BY | CHK.BY     |
| G    | ARAVENT         | )<br>[^   | 18920 36TH AVENUE<br>SURREY,BC,CANADA V3Z 0P6<br>PH: ++1 604 594 0422<br>FAX: ++1 604 594 9915<br>http://www.garaventalift.com | X3 — iGOLD<br>MIDWESTERN<br>3410 TAFT E<br>WICHITA FALI<br>Lift Aids,Inc. | STATE UNIV. :   | SOUTH H |        | 64426-IG-A |