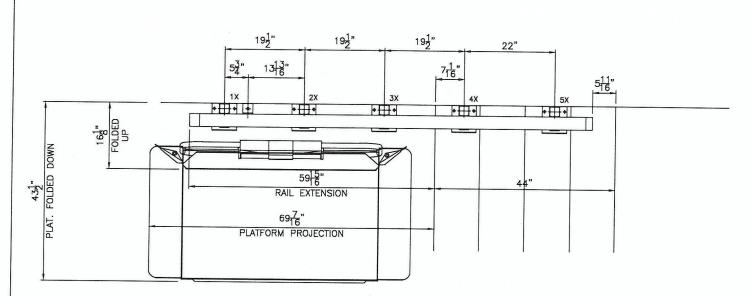

Travel Speed:

4 m/min [13 ft/min] traveling up; 5 m/min [16 ft/min] traveling down.

Location:

Indoor Lift - Commercial/Residential

Attachment:

Tower Mount Unit - Freestanding

Platform:

800mm x 1220mm [31 1/2" x 48"] (Keyed)