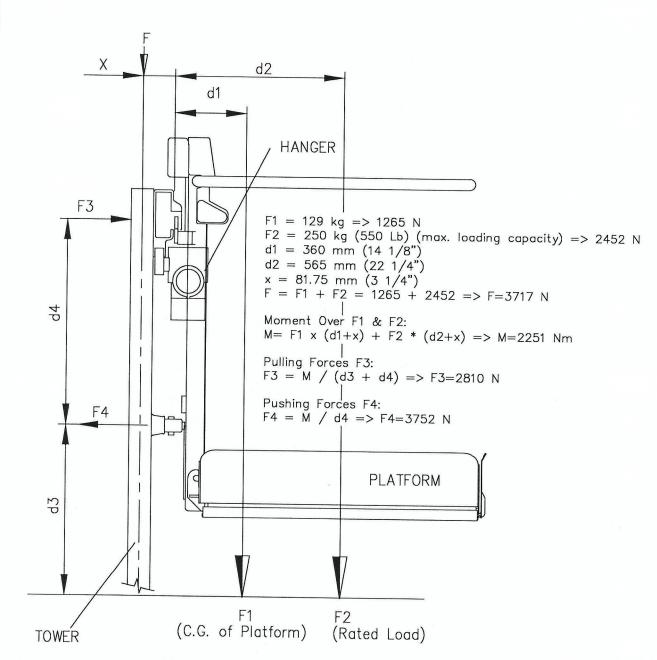

 $\underline{X3}$  LOADING DIAGRAM N.T.S. (Loads are based on a 800 x 1220 [31 1/2" x 48"] platform)

| Α                                                                                                                                                                                                                                                                                                                                                                                                                                                                                                                                                                                                                                                                                                                                                                                                                                                                                                                                                                                                                                                                                                                                                                                                                                                                                                                                                                                                                                                                                                                                                                                                                                                                                                                                                                                                                                                                                                                                                                                                                                                                                                                             | INITIAL RELEASE UNITS: INCHES 04/19/21 AU |             |                      |                     |                             | I   |      |        |        |
|-------------------------------------------------------------------------------------------------------------------------------------------------------------------------------------------------------------------------------------------------------------------------------------------------------------------------------------------------------------------------------------------------------------------------------------------------------------------------------------------------------------------------------------------------------------------------------------------------------------------------------------------------------------------------------------------------------------------------------------------------------------------------------------------------------------------------------------------------------------------------------------------------------------------------------------------------------------------------------------------------------------------------------------------------------------------------------------------------------------------------------------------------------------------------------------------------------------------------------------------------------------------------------------------------------------------------------------------------------------------------------------------------------------------------------------------------------------------------------------------------------------------------------------------------------------------------------------------------------------------------------------------------------------------------------------------------------------------------------------------------------------------------------------------------------------------------------------------------------------------------------------------------------------------------------------------------------------------------------------------------------------------------------------------------------------------------------------------------------------------------------|-------------------------------------------|-------------|----------------------|---------------------|-----------------------------|-----|------|--------|--------|
| REV.                                                                                                                                                                                                                                                                                                                                                                                                                                                                                                                                                                                                                                                                                                                                                                                                                                                                                                                                                                                                                                                                                                                                                                                                                                                                                                                                                                                                                                                                                                                                                                                                                                                                                                                                                                                                                                                                                                                                                                                                                                                                                                                          | SCALE: NTS                                | TOLERANCES: | DIMENSIONAL ±1/16"   | ANGULAR ±0.5°       | PROJECTION:                 | ⊕ € |      | DRN.BY | CHK.BY |
| THE NAME OF THE OWNER, |                                           |             |                      | X3 - iGOLDD DRAWING |                             |     |      |        | 0,     |
| -                                                                                                                                                                                                                                                                                                                                                                                                                                                                                                                                                                                                                                                                                                                                                                                                                                                                                                                                                                                                                                                                                                                                                                                                                                                                                                                                                                                                                                                                                                                                                                                                                                                                                                                                                                                                                                                                                                                                                                                                                                                                                                                             | $- \overline{\wedge}$                     |             | PH: ++1 604 594 0422 | MIDWESTERN          | RN STATE UNIV. SOUTH HARDIN |     |      |        |        |
|                                                                                                                                                                                                                                                                                                                                                                                                                                                                                                                                                                                                                                                                                                                                                                                                                                                                                                                                                                                                                                                                                                                                                                                                                                                                                                                                                                                                                                                                                                                                                                                                                                                                                                                                                                                                                                                                                                                                                                                                                                                                                                                               | SARAVENTA LIF                             | PH          |                      | 3410 TAFT E         |                             |     |      |        | 4426-  |
|                                                                                                                                                                                                                                                                                                                                                                                                                                                                                                                                                                                                                                                                                                                                                                                                                                                                                                                                                                                                                                                                                                                                                                                                                                                                                                                                                                                                                                                                                                                                                                                                                                                                                                                                                                                                                                                                                                                                                                                                                                                                                                                               |                                           |             |                      | WICHITA FAL         | LS TX                       |     | PAGE | 4 OF   | 4 4    |
|                                                                                                                                                                                                                                                                                                                                                                                                                                                                                                                                                                                                                                                                                                                                                                                                                                                                                                                                                                                                                                                                                                                                                                                                                                                                                                                                                                                                                                                                                                                                                                                                                                                                                                                                                                                                                                                                                                                                                                                                                                                                                                                               |                                           |             |                      | Lift Aids,Inc.      |                             |     |      |        | A      |