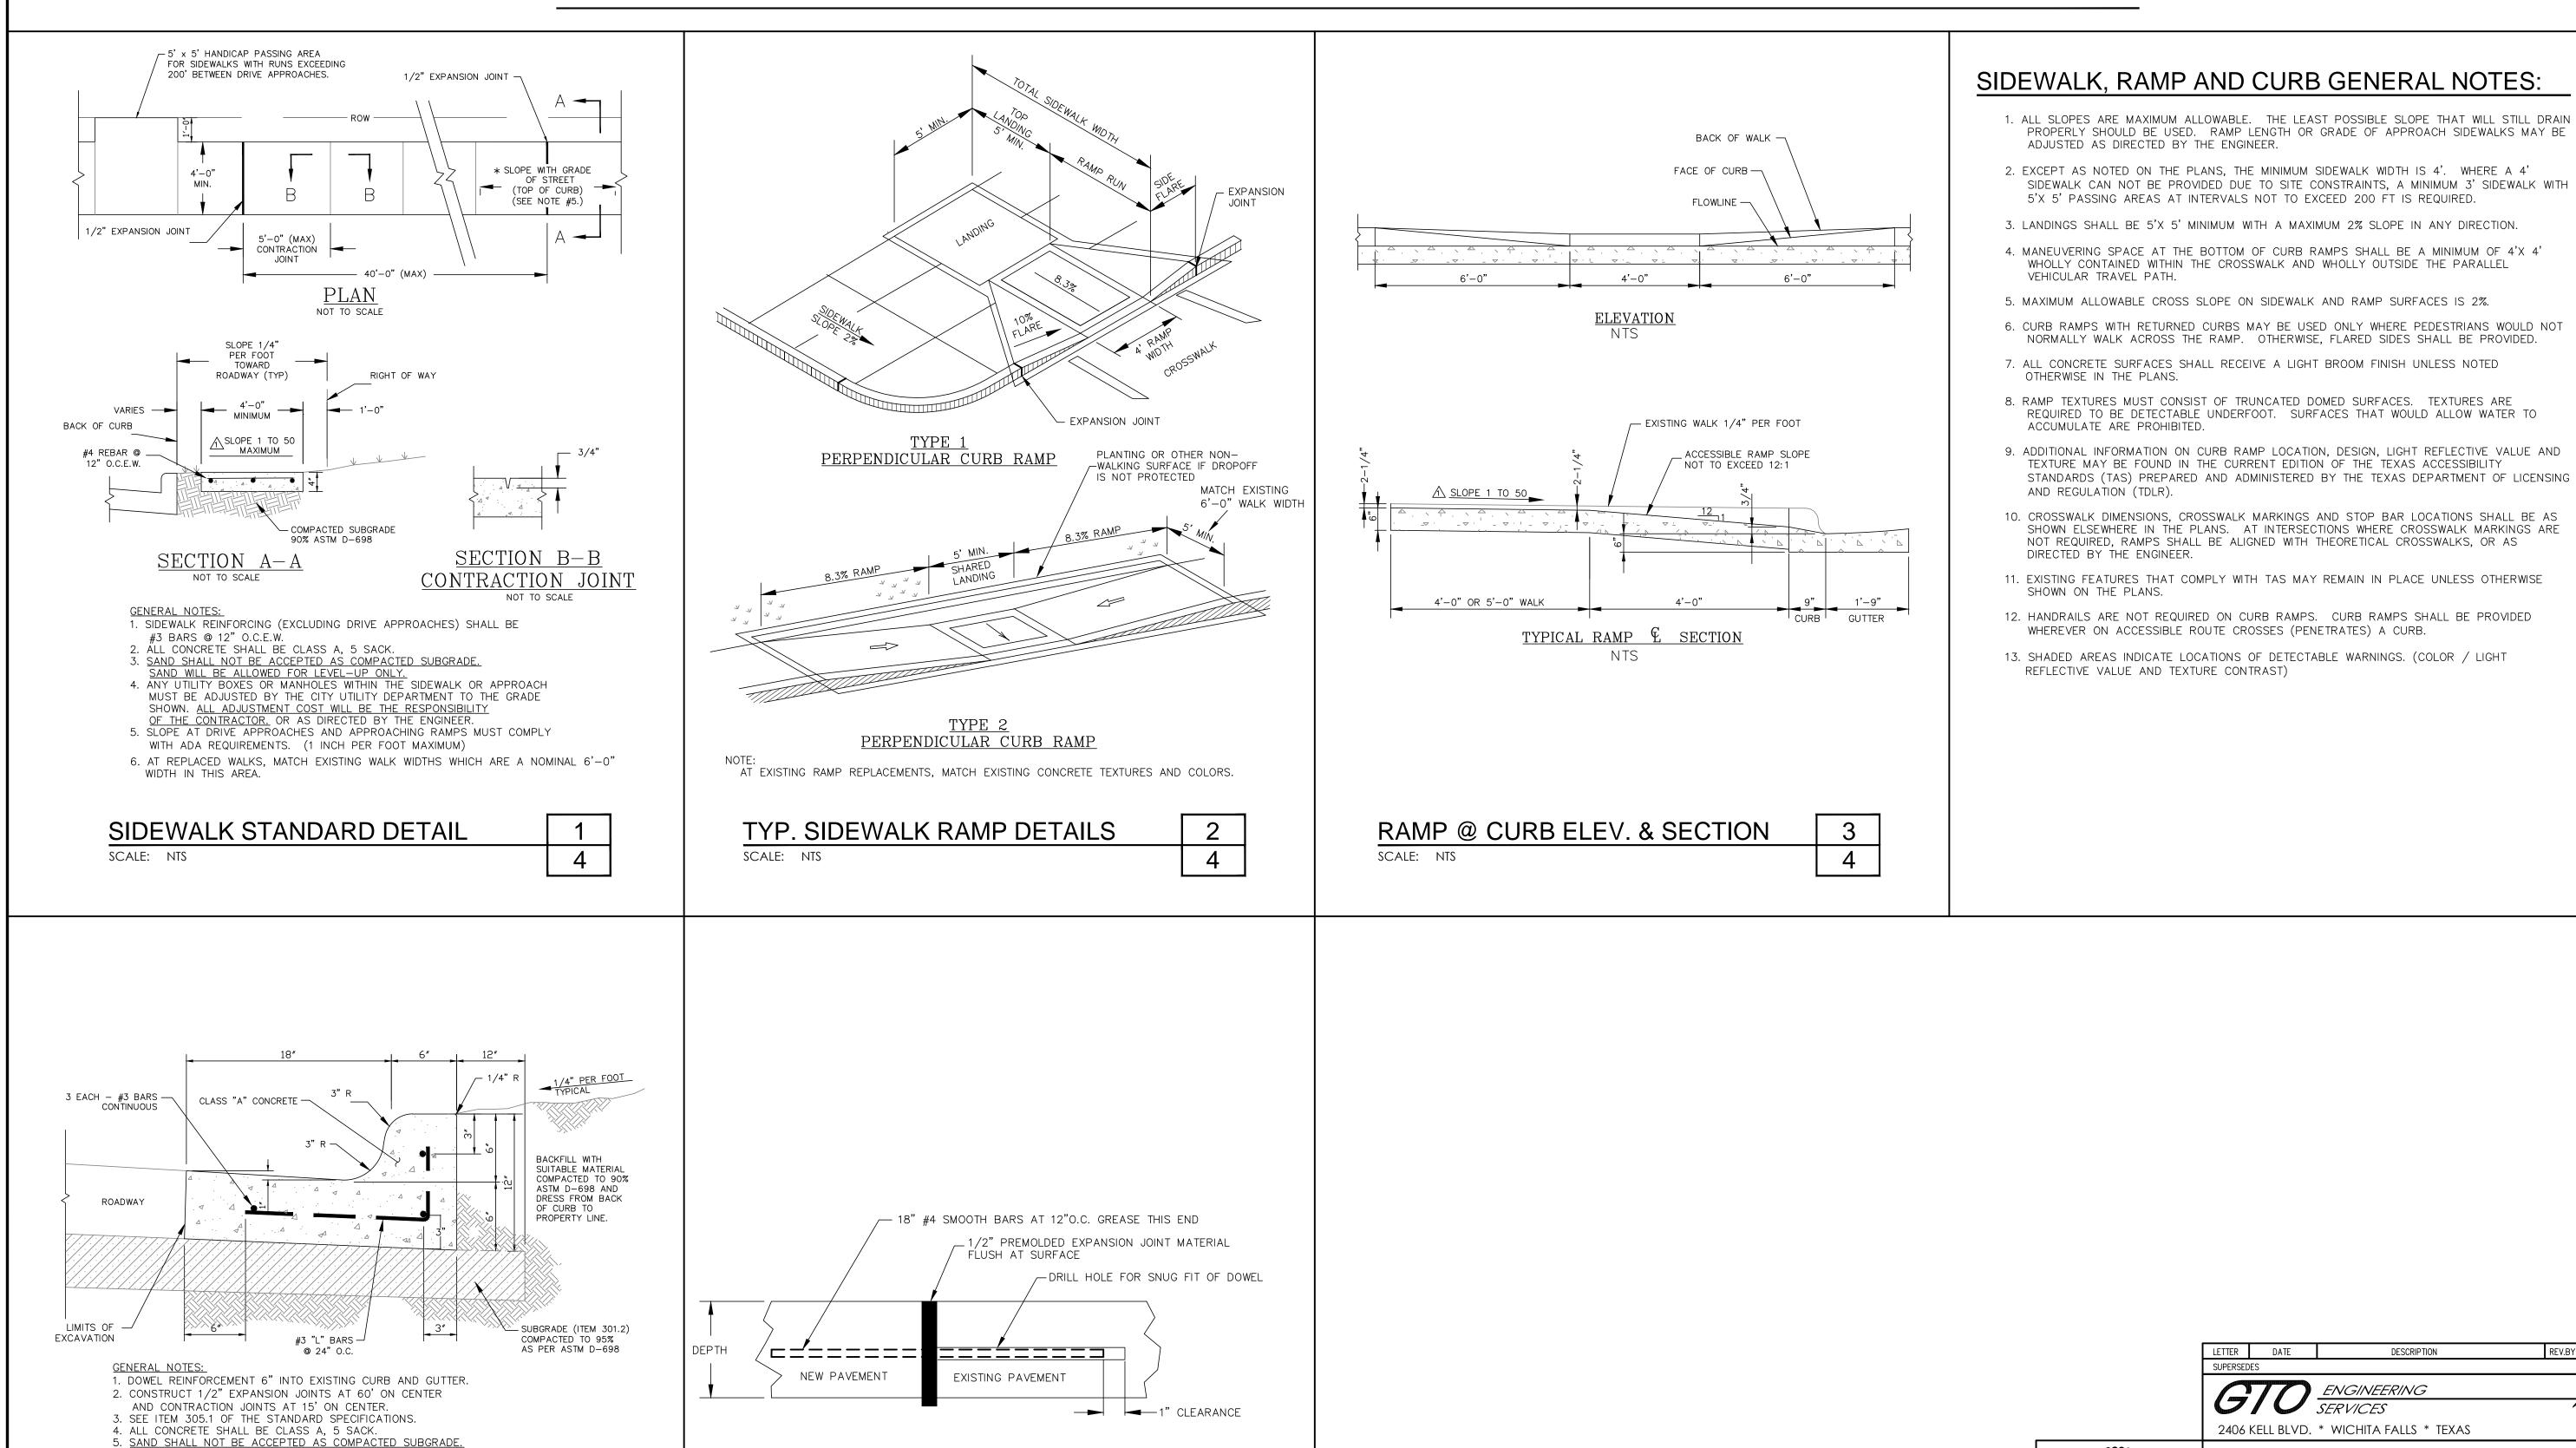

## STANDARD "MIDWESTERN STATE UNIVERSITY" SIDEWALK AND STREET CURB CONSTRUCTION DETAILS

5

SIDEWALK TIE-IN JOINT

SCALE: NTS

SAND WILL BE ALLOWED FOR LEVEL-UP ONLY. (2" MAX.).

**CURB AND GUTTER DETAIL** 

SCALE: NTS