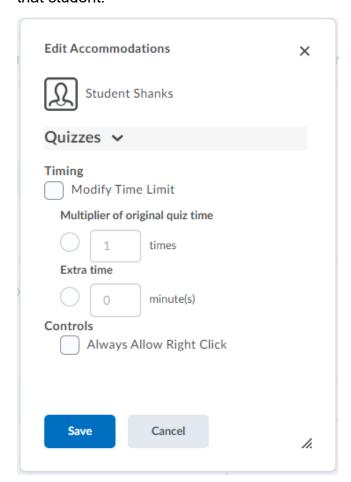

1. From your course homepage, select Communication then Classlist.

2. Click the drop-down arrow next to the name of the student who needs the special access. Select Edit Accommodations.

3. You can now give the student more time based on their needs. You can give them a flat amount of time or a multiplier based on the length of the test. You can also give them the option to able to right click in a test. Once finished select Save. This accommodation will be in place for ALL tests within that course for that student.