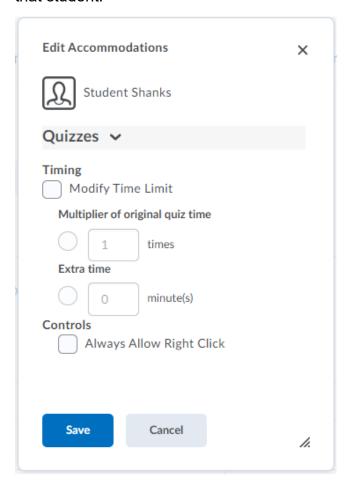

1. From your course homepage, select Communication then Classlist.

2. Click the drop-down arrow next to the name of the student who needs the special access. Select Edit Accommodations.

3. You can now give the student more time based on their needs. You can give them a flat amount of time or a multiplier based on the length of the test. You can also give them the option to able to right click in a test. Once finished select Save. This accommodation will be in place for ALL tests within that course for that student.