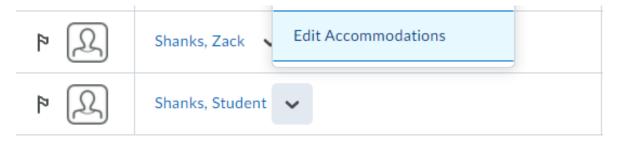

1. From your course homepage, select Communication then Classlist.

2. Click the drop-down arrow next to the name of the student who needs the special access. Select Edit Accommodations.

3. You can now give the student more time based on their needs. You can give them a flat amount of time or a multiplier based on the length of the test. You can also give them the option to able to right click in a test. Once finished select Save. This accommodation will be in place for ALL tests within that course for that student.