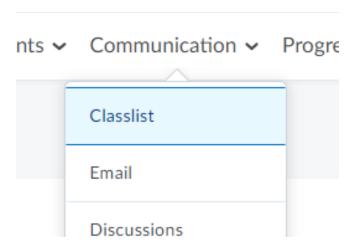

1. From your course homepage, select Communication then Classlist.

2. Click the drop-down arrow next to the name of the student who needs the special access. Select Edit Accommodations.

3. You can now give the student more time based on their needs. You can give them a flat amount of time or a multiplier based on the length of the test. You can also give them the option to able to right click in a test. Once finished select Save. This accommodation will be in place for ALL tests within that course for that student.