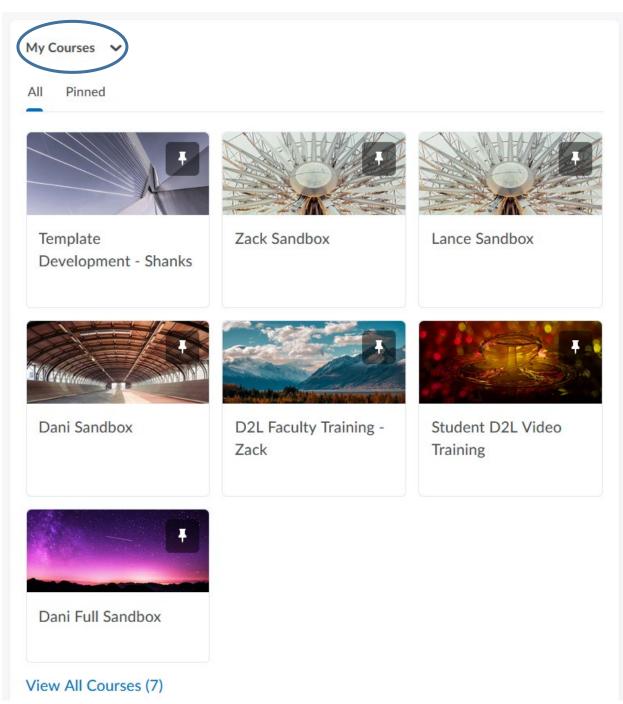

2. This will show you all of your currently enrolled courses.

| <b>MSU</b><br>TEXAS                            |                                                               | SS Student Shanks |
|------------------------------------------------|---------------------------------------------------------------|-------------------|
| Communication ~ Class Progress Video Tutorials | Template Development - Shanks - Template Development - Shanks | Ŧ                 |
|                                                | Zack Sandbox - Zack Sandbox                                   | +                 |
|                                                | Lance Sandbox - Lance Sandbox                                 | *                 |
| Midwestern State Ur ive                        | Dani Sandbox - Dani Sandbox                                   | +                 |
|                                                | D2L Faculty Training - Zack - D2L Faculty Training - Zack     | *                 |
| News 🗸                                         | Student D2L Video Training - Student D2L Video Training       | +                 |
| Survey Extended: Take a survey to bookstore    | Dani Full Sandbox - Dani Full Sandbox                         | *                 |
|                                                |                                                               |                   |

\*If the semester has not started yet, you will not see your courses until the first day of classes.\*

3. You can also find your courses if you scroll all the way to the bottom of the D2L homepage. You will see the My Course widget. Your courses will be listed there too.