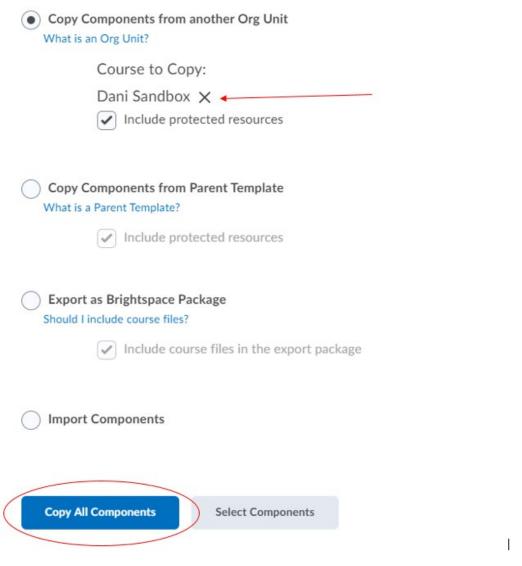

5. Now that it knows what course to copy from, click **Copy All Components**, this will put all of the content from one course into another.