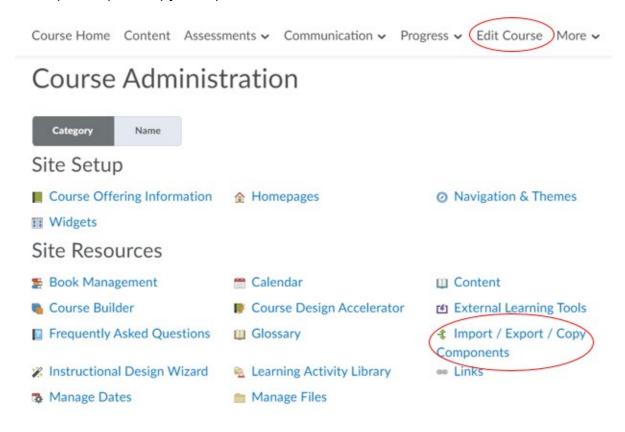

- 1. Navigate to the course you'd like to copy the content into.
- 2. In the nav bar, select Edit Course and in the menu that comes up click on Import/Export/Copy Components.

3. The one you need is automatically selected, you will just need to search for a course offering, click on "Search for offering":