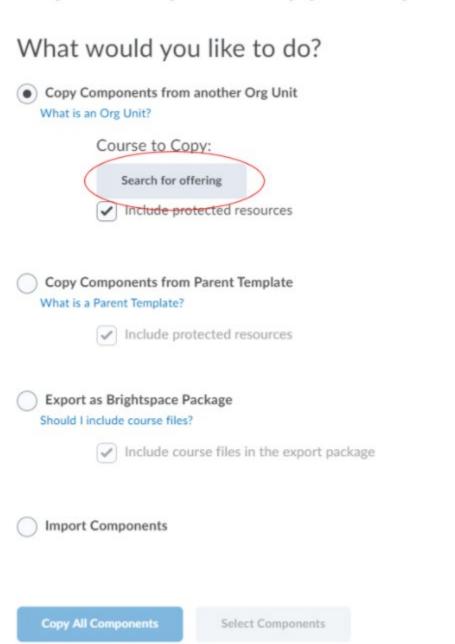

- 1. Navigate to the course you'd like to copy the content into.
- 2. In the nav bar, select Edit Course and in the menu that comes up click on Import/Export/Copy Components.

3. The one you need is automatically selected, you will just need to search for a course offering, click on "Search for offering":