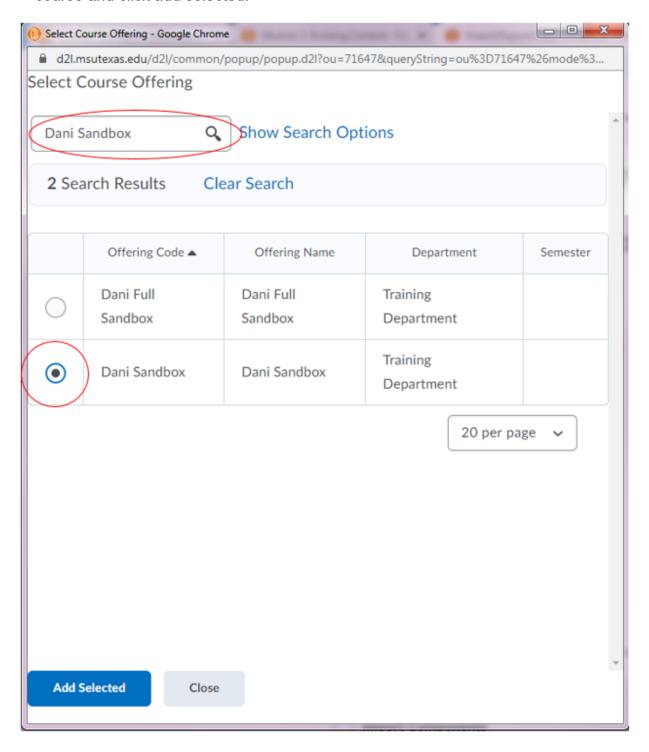

## Import/Export/Copy Components

4. It will pop up a menu to locate the offering. Type in the name of the course that you would like to copy from and click the magnifying glass to search. Select the course and click add selected: