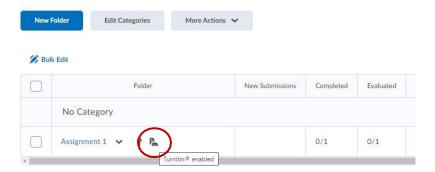

## Click Save and Close.

You will see that Turnitin is enabled based on the icon next to the assignment name. Dropbox/Submission Folders