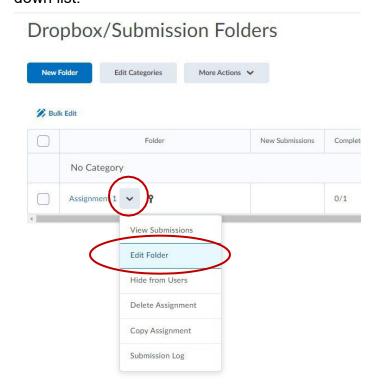

## **Enable Turnitin**

Access your course; navigate to the assignments list from the navbar.

Click on the **dropdown arrow** next to the assignment, select **Edit Folder** from the dropdown list.