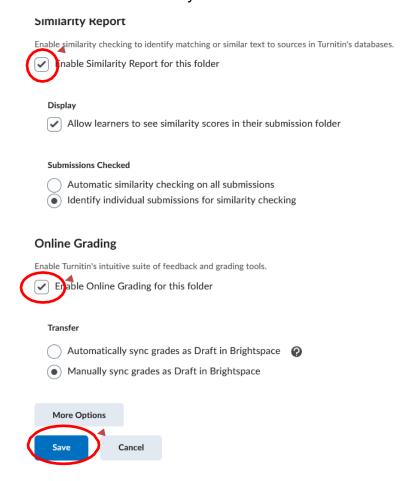

## Click **Evaluation & Feedback** to open the drop-down menu. Then select **Manage Turnitin.**

Check the box next to **Enable Similarity Report for this folder.** Then you want to check the box next to **Enable Online Grading for this folder.** Both have to be checked for it to function correctly. Hit **Save** once finished.