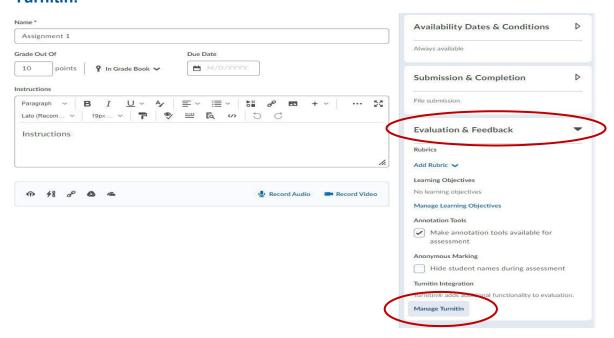

## Click **Evaluation & Feedback** to open the drop-down menu. Then select **Manage Turnitin.**

Check the box next to **Enable Similarity Report for this folder.** Then you want to check the box next to **Enable Online Grading for this folder.** Both have to be checked for it to function correctly. Hit **Save** once finished.