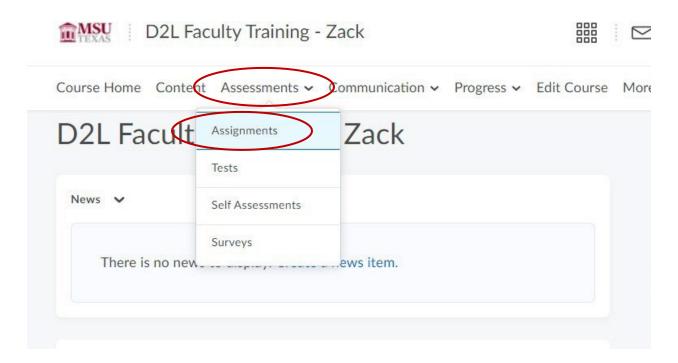

## **Enable Turnitin**

Access your course; navigate to the assignments list from the navbar.

Click on the **dropdown arrow** next to the assignment, select **Edit Folder** from the dropdown list.