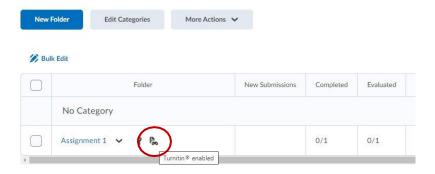

## Click Save and Close.

You will see that Turnitin is enabled based on the icon next to the assignment name. Dropbox/Submission Folders