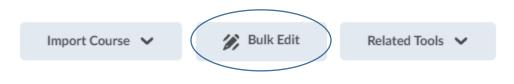

2. Select the **Bulk Edit** button.

3. All topic titles and properties are now available for editing. \***Note:** You can click on the Eye icon to adjust whether a topic is visible or hidden to learners.