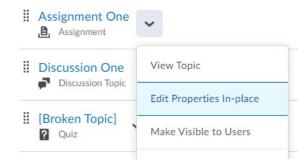

## **How: Workflow Steps**

1. Select **Content** from the navbar.

2. Once in the Content tool, select an existing module.

3. Find a topic you would like to edit, and select the arrow that opens its context menu. Select **Edit Properties in place.** 

- 4. You can now edit the title, add dates and restrictions or update the content by selecting the content fields.
  - Assignment One 
    Assignment
    Add dates and restrictions...

Do week one stuff here