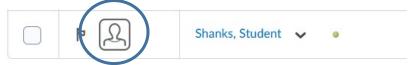

#### Profile:

To view a student's profile, you can **click on the image** next to the students name and it will take you to their profile.