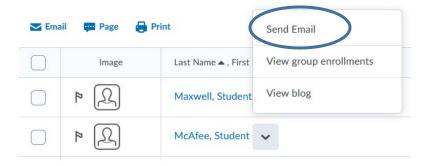

### Email:

If you would like to send an email to one or more classmates, put a check mark in the box next to their name and click the **Email** button.

If you only want to email one person, you can also click the **dropdown arrow** next to that person's name and choose **Send Email**.