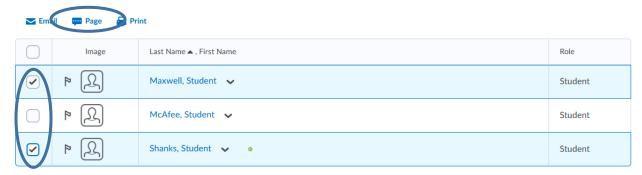

### Status:

You will now see a list of all the students and instructors enrolled in your course. There many useful tools you have on this page. First, the **green dot** next to someone's name means they are currently online.

### Email:

If you would like to send an email to one or more classmates, put a check mark in the box next to their name and click the **Email** button.

If you only want to email one person, you can also click the **dropdown arrow** next to that person's name and choose **Send Email**.

## Page:

Just like sending emails, you can page a person, which works like instant messaging. Put a check mark next to the person's name and click the **Page** button.