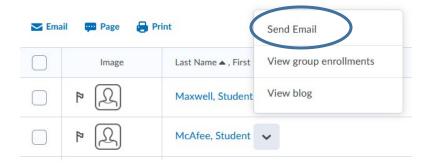

### Email:

If you would like to send an email to one or more classmates, put a check mark in the box next to their name and click the **Email** button.

If you only want to email one person, you can also click the **dropdown arrow** next to that person's name and choose **Send Email**.