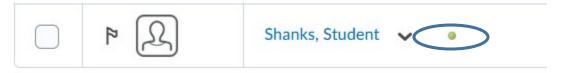

### Status:

You will now see a list of all the students and instructors enrolled in your course. There many useful tools you have on this page. First, the **green dot** next to someone's name means they are currently online.