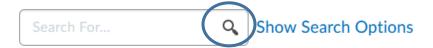

## Search:

If you have a large class and need to find someone quickly, you can utilize the search feature. Type in the person's name and click the magnifying glass to search for them.