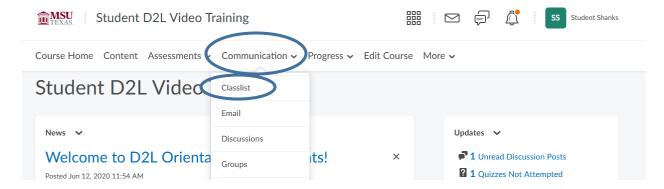

# Classlist

To view your courses classlist, from your course home page, click on **Communication** then **Classlist**.