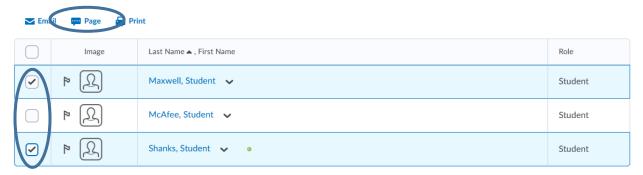

### Status:

You will now see a list of all the students and instructors enrolled in your course. There many useful tools you have on this page. First, the **green dot** next to someone's name means they are currently online.

### Email:

If you would like to send an email to one or more classmates, put a check mark in the box next to their name and click the **Email** button.

If you only want to email one person, you can also click the **dropdown arrow** next to that person's name and choose **Send Email**.

## Page:

Just like sending emails, you can page a person, which works like instant messaging. Put a check mark next to the person's name and click the **Page** button.