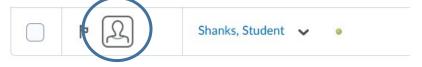

#### Profile:

To view a student's profile, you can **click on the image** next to the students name and it will take you to their profile.