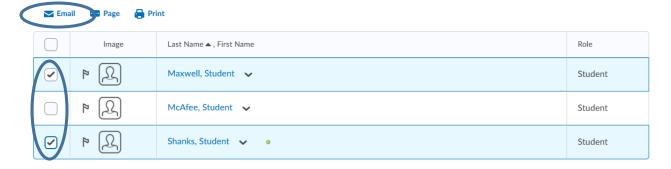

### Email:

If you would like to send an email to one or more classmates, put a check mark in the box next to their name and click the **Email** button.

If you only want to email one person, you can also click the **dropdown arrow** next to that person's name and choose **Send Email**.