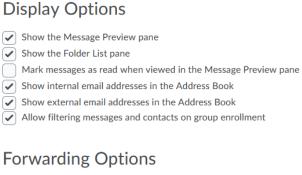

## **Display Options:**

**Display Options** gives you six settings you can change. **Forwarding Options** allows you to forward all of your D2L emails to your personal email account. You can also tell it to delete, mark unread or mark read after its been forwarded.