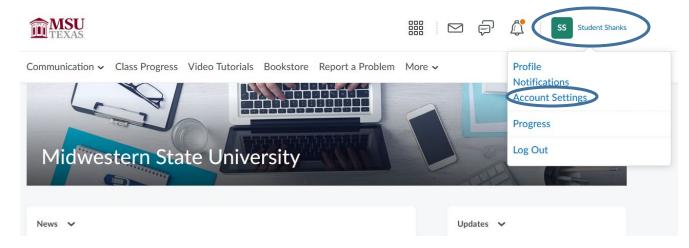

# **Account Settings**

To view your account settings, from the D2L home page, click your name in the top right corner and select account settings.