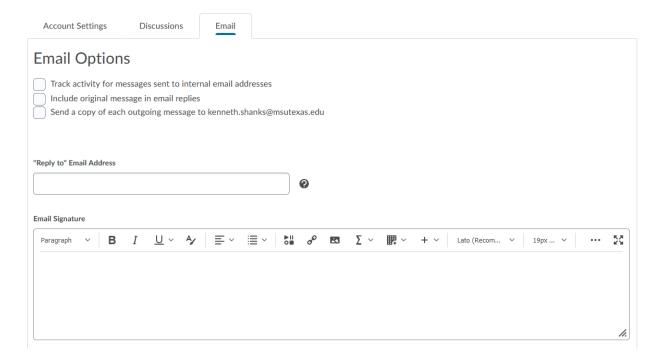

## Email:

Under the **Email tab** there are quite a few options to change if you so choose. There are three general options under Email Options. You can enter a "reply to" email address. You can also set up an email signature for your D2L emails.