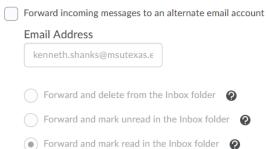

## **Display Options:**

**Display Options** gives you six settings you can change. **Forwarding Options** allows you to forward all of your D2L emails to your personal email account. You can also tell it to delete, mark unread or mark read after its been forwarded.