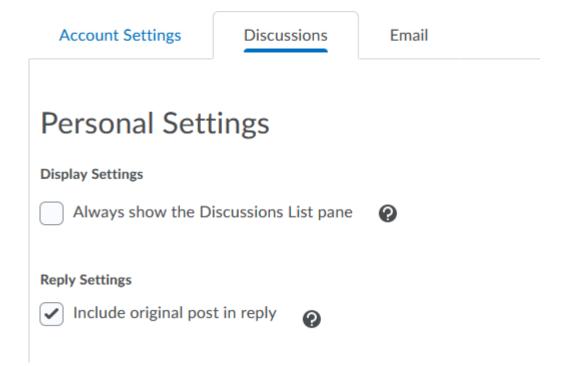

#### **Discussions:**

Under the **Discussions Tab**, you only have a few options to change. Those are **Display settings** and **Reply settings**. The display settings gives you the choice to always show the Discussions List pane. Selecting this option will pin the Discussions List pane in the View Topic and View Thread pages. The reply settings gives you the choice to include the original post when creating a reply to that post.