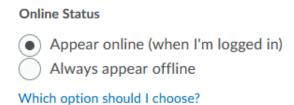

## Signing in:

You also have the choice to appear online or offline when logged in.

## Signing In