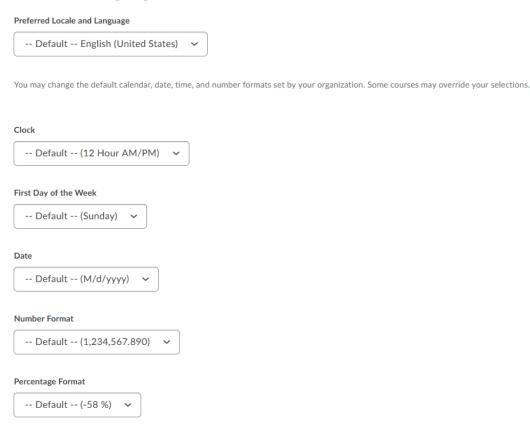

# Local and Language:

The **Local and Language** section allow you to change your preferred default calendar, date, clock, first day of the week, and number formats. \*Some courses may override your selections.

#### Locale & Language

#### Time Zone:

Time Zone section allows you to choose your preferred time zone.

#### Time Zone

You can set your preferred time zone, which will show all of your times with dates in that time zone.