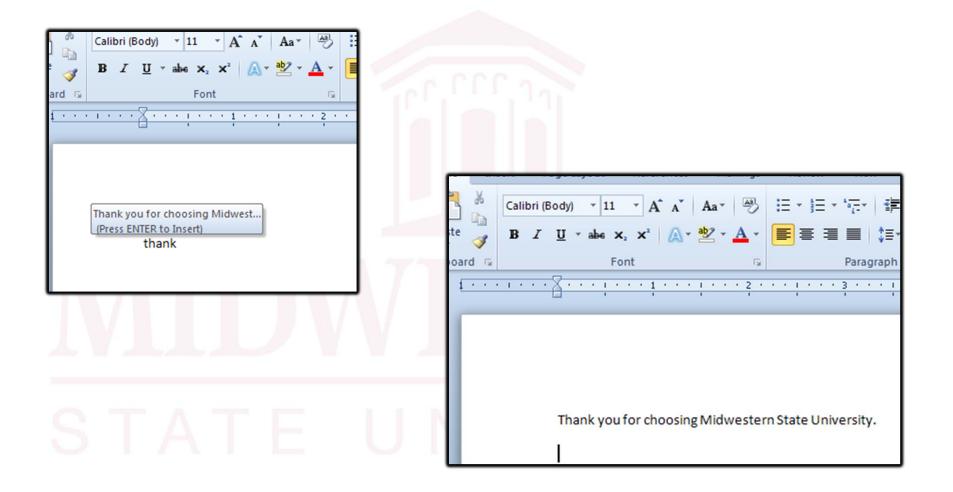

# Tip of the Month - Auto Text

Thank you for choosing Midwestern State University

Alt + F3

| 1. Туре                       |     | Create New        | v Building Block    | × |
|-------------------------------|-----|-------------------|---------------------|---|
| 2. Highlight                  |     | <u>N</u> ame:     | Thank you           |   |
| 3. Alt F3                     |     | <u>G</u> allery:  | AutoText            | ~ |
| 4. Save                       |     | <u>C</u> ategory: | General             | ~ |
|                               |     | Description:      |                     |   |
|                               |     | <u>S</u> ave in:  | Normal.dotm         | * |
| his works in both             |     | Options:          | Insert content only | ~ |
| Microsoft Word<br>and Outlook | EUI |                   | OK Cancel           |   |